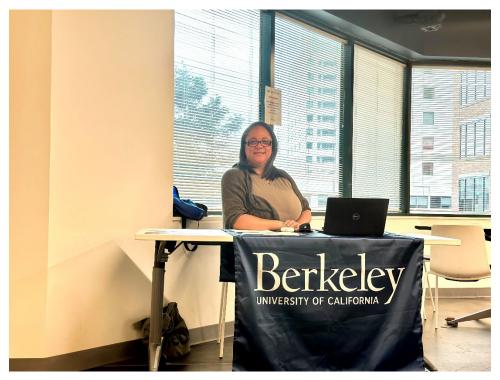

here in the picture you see in the back the door where on the outside is in front the registration desk.

Picture from the "registration desk"

Kaustav Chaudhuri (KC) leading the Hybrid event