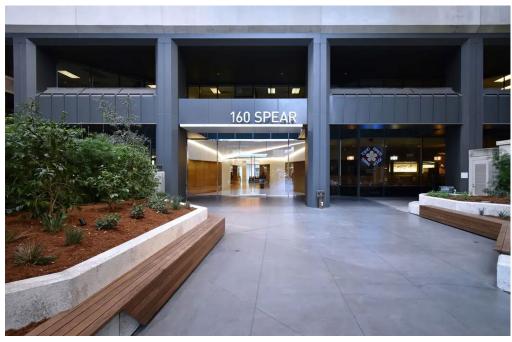

## **UC Berkley Extension**

160 Spear St., Floor 6, San Francisco, CA 94105

On the inside use the elevators to 6th<sup>th</sup> floor and when asked state you are going to 6<sup>th</sup> floor UC Berkeley Extension.

## Once on six floor:

opposite of the "front desk" when leaving the elevator (it is either left or right depending on the elevator), and take right down the hallway, to the end, there is the registration desk, and then on the inside find a seat.